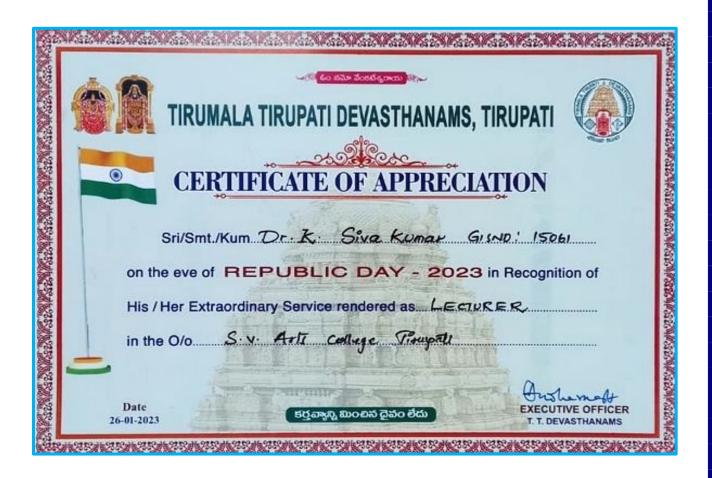

|                | 60                                            |                                           |             |
| Solution of the Lecturer Signature of the Dept. I/C Signature of the Dept. | The of the WAY | oordinator                                    | Signature 68186                           | BEHHERIN HA |

### **APPRECIATION OF TEACHING STAFF**