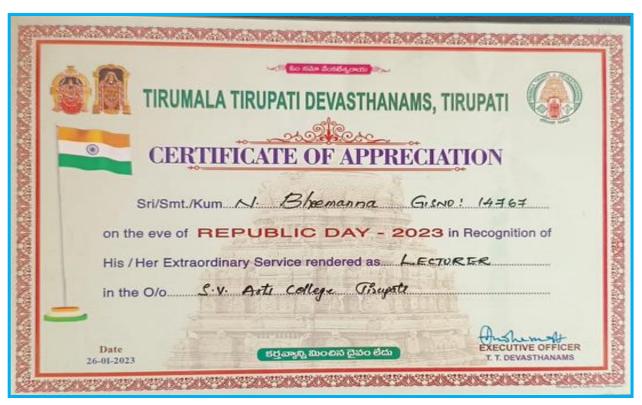

|                | 60                                            |                                           |             |
| Solution of the Lecturer Signature of the Dept. I/C Signature of the Dept. | The of the WAY | oordinator                                    | Signature 68186                           | BEHHERIN HA |

### **APPRECIATION OF TEACHING STAFF**