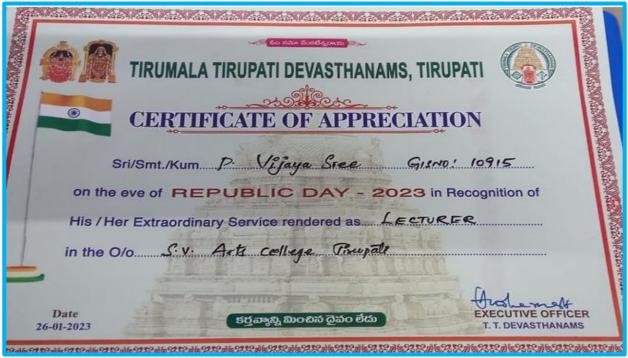

|                | 60                                            |                                           |             |
| Solution of the Lecturer Signature of the Dept. I/C Signature of the Dept. | The of the WAY | oordinator                                    | Signature 68186                           | BEHHERIN HA |

### **APPRECIATION OF TEACHING STAFF**