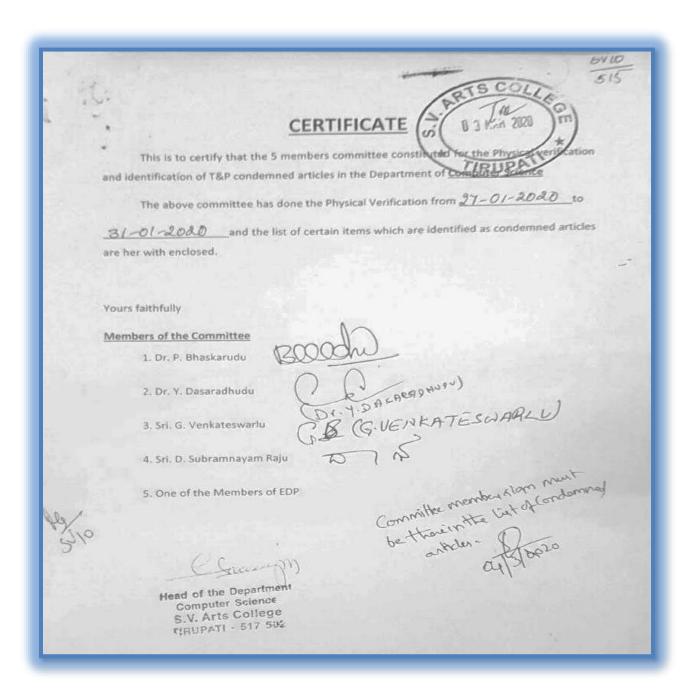

Dept. of Telugu

S.V. ARTS COLLEGE

Pr

This is to certify that the 5 members committee constituted for the physical verification and identification of T&P condemned articles in the Psychology Department.

The above committee has done Physical Verification from 03-12-2019 to 12-12-2019 and the list of certain items which are identified as condemned articles are here with enclosed.

Yours faithfully,

CHRONEL (M. VANI)

Sing (S. USHA)

Deso (M peddo Reddoffor Redg)

AND hondrocke (A.V. CHANDRASEKHAR)

Department of Psychology S. V Arts College, TIRUPAT

S.V. ARTS COLLEGE TTD., TIRUPATI.