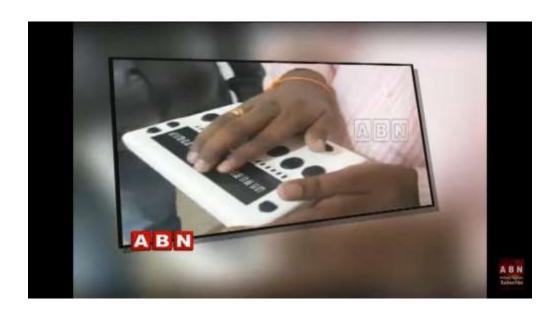

## Sri Venkateswara BRAILLE Library

- ✓ **Disabled friendly wash rooms**: To break the barriers and to ensure access of physically disabled students the college took initiative by allotting separate rooms in hostels with a attached washrooms for easy access of the usage of toilets.
- ✓ **Braille library:** To encourage the disabled persons college provides Braille library. It is highly useful for physically disabled persons.
- ✓ **Scribe for examination:** To support and encourage the disabled persons college provides scribe for visually challenged students to transcribe answers and also pays the remuneration to the scribe. The candidate who is using a scribe shall be given a compensatory time of 30 minutes for three hours examination.