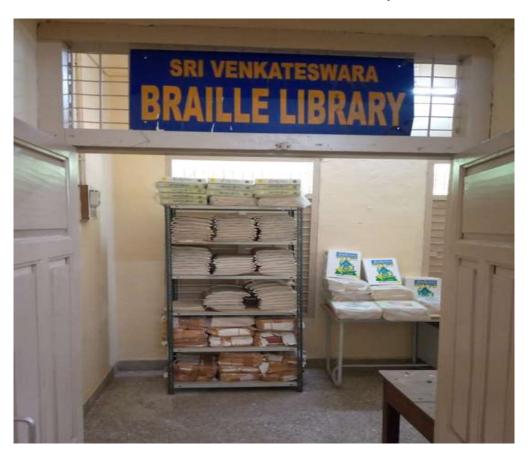

## Sri Venkateswara BRAILLE Library

- ✓ **Disabled friendly wash rooms**: To break the barriers and to ensure access of physically disabled students the college took initiative by allotting separate rooms in hostels with a attached washrooms for easy access of the usage of toilets.
- ✓ **Braille library:** To encourage the disabled persons college provides Braille library. It is highly useful for physically disabled persons.
- ✓ **Scribe for examination:** To support and encourage the disabled persons college provides scribe for visually challenged students to transcribe answers and also pays the remuneration to the scribe. The candidate who is using a scribe shall be given a compensatory time of 30 minutes for three hours examination.