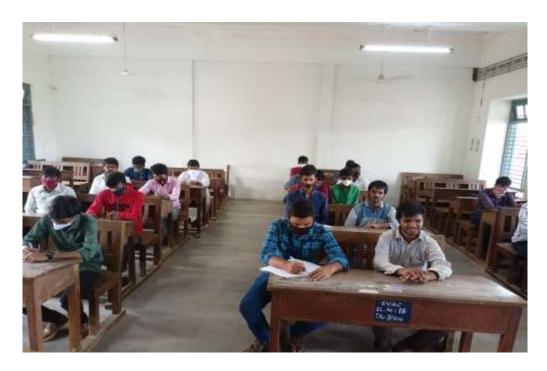

|

- ✓ **Disabled friendly wash rooms**: To break the barriers and to ensure access of physically disabled students the college took initiative by allotting separate rooms in hostels with a attached washrooms for easy access of the usage of toilets.
- ✓ **Braille library:** To encourage the disabled persons college provides Braille library. It is highly useful for physically disabled persons.
- ✓ **Scribe for examination:** To support and encourage the disabled persons college provides scribe for visually challenged students to transcribe answers and also pays the remuneration to the scribe. The candidate who is using a scribe shall be given a compensatory time of 30 minutes for three hours examination.

## Sri Venkateswara BRAILLE Library















### **Scribes for Examinations**





# Attached Bathrooms for Divyangjan in HOSTEL